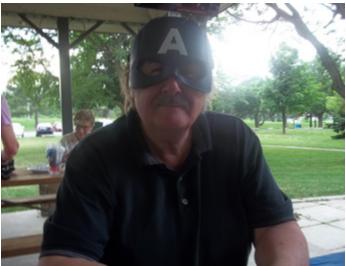

Eckhard took over as the master chef for the evening and possibly saved the Pavillion.

Captain America watches over everyone at the bbq.

The guys in the group gather around their Queen...I mean President sitting in Fred's missing chair. No wonder Fred couldn't find it.