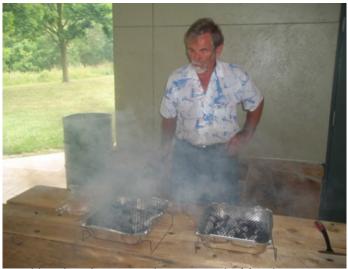

Eckhard took over as the master chef for the evening and possibly saved the Pavillion.

Captain America watches over everyone at the bbq.

The guys in the group gather around their Queen...I mean President sitting in Fred's missing chair. No wonder Fred couldn't find it.