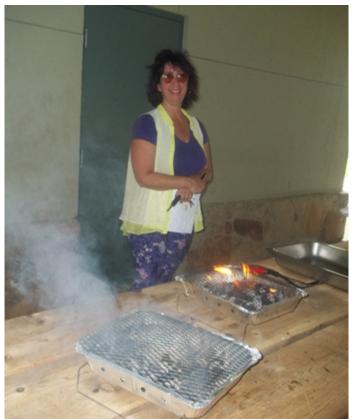

While at the park we saw the ever elusive rarely seen..

...John Cook himself

The Bobbsy twins Harold & Henry are ready for their trip.

Paula, our resident pyromaniac tries not to burn down the Pavillion

That awkward moment in the sauna when Rick realized he's still dressed.